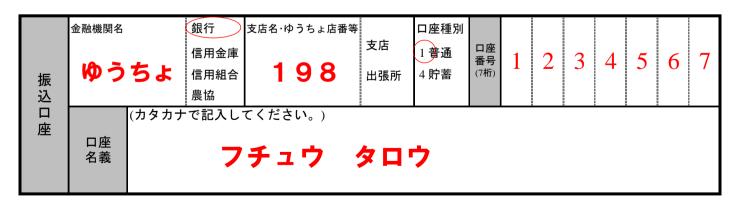

|              |              |  |

## If You Are Designating a Japan Post Bank Account for Benefit Deposits

Many applicants make errors on the application form when designating Japan Post Bank accounts. With that in mind, please read the following carefully before completing your application form.

### **Important Points**

#### 1. Branch name

**Japan Post Bank uses three-digit numbers as branch names.** Please enter the branch name (branch number) listed on your bankbook.

Please use the following to see how to check the branch name on your cash card.

#### 2. Account number

The account number is always seven digits. If your account number starts with the number 0 (zero), do not omit it. Please use the following to see how to check your account number on your cash card.



# 【記入例】