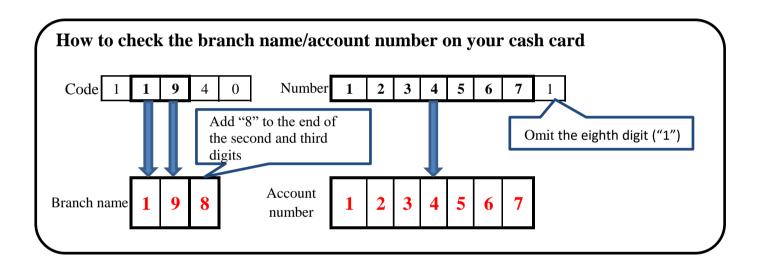

|              |              |  |

## If You Are Designating a Japan Post Bank Account for Benefit Deposits

Many applicants make errors on the application form when designating Japan Post Bank accounts. With that in mind, please read the following carefully before completing your application form.

### **Important Points**

#### 1. Branch name

**Japan Post Bank uses three-digit numbers as branch names.** Please enter the branch name (branch number) listed on your bankbook.

Please use the following to see how to check the branch name on your cash card.

#### 2. Account number

The account number is always seven digits. If your account number starts with the number 0 (zero), do not omit it. Please use the following to see how to check your account number on your cash card.



# 【記入例】